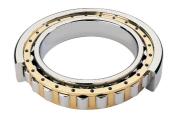

## NJ 320 EMA C3-TIMKEN CYLINDRISK RULLELEJE ENRADET MED MESSINGHOLDER

High quality cylindrical roller bearing with machined brass cage from the leading manufacturer TIMKEN. Featuring the TIMKEN EMA design. A premium land-riding cage, unique internal geometries, enhanced surface finishes and a compact design. All this adds up to longer life, improved uptime and reduced maintenance costs.