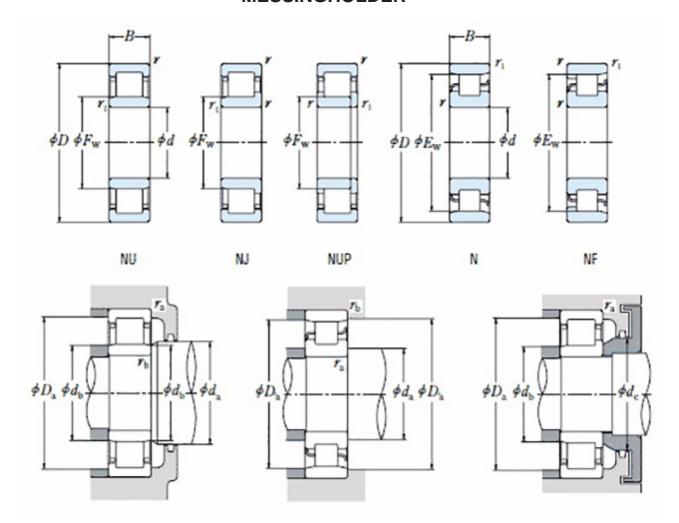

order@nomo.se | +45 44 20 86 00 | https://nomo.dk

## NJ 320 EMA C3-TIMKEN CYLINDRISK RULLELEJE ENRADET MED MESSINGHOLDER



High quality cylindrical roller bearing with machined brass cage from the leading manufacturer TIMKEN. Featuring the TIMKEN EMA design. A premium land-riding cage, unique internal geometries, enhanced surface finishes and a compact design. All this adds up to longer life, improved uptime and reduced maintenance costs.

## **Basic dimensions**

| Inner diameter [d] | 100.00 | mm |
|--------------------|--------|----|
| Width [B]          | 47.00  | mm |
| Outer diameter [D] | 215.00 | mm |

## Other data

Clearance C3
Design NJ